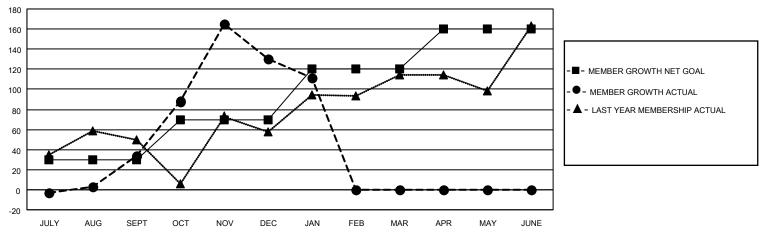

## GOALS AND ACTUAL MEMBERS CUMULATIVE

| DROPPED CLUBS: 5 |     | 35 CLUBS OF 91 ADDED 1 OR<br>MORE NEW MEMBERS | GENDER DISTRIBUTION                 |                              |  |
|------------------|-----|-----------------------------------------------|-------------------------------------|------------------------------|--|
|                  |     | NORE NEW MEMBERS                              | MALE<br>FEMALE                      | 959 (54.40%)<br>804 (45.60%) |  |
| DROPPED MEMBERS  |     |                                               | NON BINARY PREFER NOT TO ANSWER     | 0 (0.00%)<br>0 (0.00%)       |  |
| DECEASED         | 6   |                                               | THE ENTION TO MOWER                 | 0 (0.0070)                   |  |
| CLUB CANCELLED   | 38  | CLICK HERE FOR CUMULATIVE                     | TOTAL FAMILY UNIT MEMBERS           | 353                          |  |
| OTHER            | 170 | MEMBERSHIP DATA                               |                                     |                              |  |
| TOTAL            | 214 |                                               | FAMILY MEMBERS PAYING HALF DUES 190 |                              |  |
|                  |     |                                               |                                     |                              |  |

## MONTHLY MEMBERSHIP PROGRESS REPORT

LOCATION ONTARIO District A 711 Results as of: 1/31/2022

| Clubs RESULTS FOR 2021-2022 |   |   |   | Members RESULTS FOR 2021-2022 |    |     |    |
|-----------------------------|---|---|---|-------------------------------|----|-----|----|
|                             |   |   |   |                               |    |     |    |
| JULY/AUG/SEPT               | 1 | 2 | 2 | JULY/AUG/SEPT                 | 30 | 135 | 84 |
| OCT/NOV/DEC                 | 1 | 4 | 2 | OCT/NOV/DEC                   | 40 | 202 | 98 |
| JAN/FEB/MAR                 | 1 | 0 | 1 | JAN/FEB/MAR                   | 50 | 17  | 32 |
| APR/MAY/JUNE                | 0 | 0 | 0 | APR/MAY/JUNE                  | 40 | 0   | 0  |