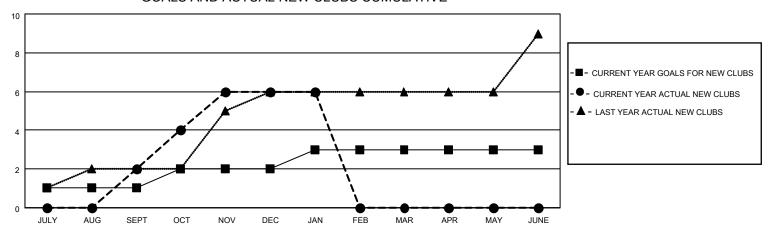

## GOALS AND ACTUAL NEW CLUBS CUMULATIVE

## MONTHLY MEMBERSHIP PROGRESS REPORT

LOCATION ONTARIO District A 711 Results as of: 1/31/2022

| Clubs RESULTS FOR 2021-2022 |   |   |   | Members RESULTS FOR 2021-2022 |    |     |    |
|-----------------------------|---|---|---|-------------------------------|----|-----|----|
|                             |   |   |   |                               |    |     |    |
| JULY/AUG/SEPT               | 1 | 2 | 2 | JULY/AUG/SEPT                 | 30 | 135 | 84 |
| OCT/NOV/DEC                 | 1 | 4 | 2 | OCT/NOV/DEC                   | 40 | 202 | 98 |
| JAN/FEB/MAR                 | 1 | 0 | 1 | JAN/FEB/MAR                   | 50 | 17  | 32 |
| APR/MAY/JUNE                | 0 | 0 | 0 | APR/MAY/JUNE                  | 40 | 0   | 0  |